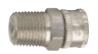

MJQC-CMP

#10-32 female thread with 1/8" pipe threads

MJQC-CB4

1/8" hose barb for use with any 1/8" ID hose/tubing

MJQC-CPB

1/8" hose barb with mounting threads. Compatible with any 1/8" ID hose/tubing. Panel or surface mountable