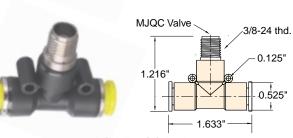

he Quick-Connect series with no circuit interruption. MJQC Quick-Connect Caps attach to the threaded port allowing for a variety of uses.

Push Quick Fittings

Quick, easy and versatile!

Quick-Connect Fittings →

Threaded connection provides for more security. Surface or panel mount capability. No interruption of air supply. No need to purchase plugs.

**ORDER INFORMATION** 

PQ-RT08QC-BLK 1/4" Run T with 3/8-24 Thread Quick Connect PQ-BT08QC-BLK 1/4" Branch T with 3/8-24 Thread Quick Connect

Quick-Connect Caps must be ordered separately below.

## **Possible Applications**

- Serves as an easy connection point for temporary function/circuitry
- · Quickly test for air flow
- Easy connection to valves, cylinders, hose, etc.
- · Check air pressure via a gauge
- Use as a dump valve/vent





PQ-BT08QC-BLK

## MJQC Quick-Connect Caps (attach to threaded port)

MJQC-CMQ



1/4" male NPT thread

MJQC-CFT



#10-32 female thread adaptable to a male #10-32 thread via a #11999 adapter

MJQC-CPF



#10-32 female thread with 3/8-24 mounting threads. Adaptable to a male #10-32 via a #11999 adapter

MJQC-CMP



#10-32 female thread with 1/8" pipe threads

MJQC-CB4



1/8" hose barb for use with any 1/8" ID hose/tubing



MJQC-CPB

1/8" hose barb with mounting threads. Compatible with any 1/8" ID hose/tubing. Panel or surface mountable