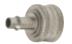

MJQC-CMP

#10-32 female thread with 1/8" pipe threads

MJQC-CB4

1/8" hose barb for use with any 1/8" ID hose/tubing

MJQC-CPB

1/8" hose barb with mounting threads. Compatible with any 1/8" ID hose/tubing. Panel or surface mountable