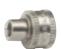

## MJQC Quick-Connect Caps (attach to threaded port)

MJQC-CMQ

1/4" male NPT thread

MJQC-CFT

#10-32 female thread adaptable to a male #10-32 thread via a #11999 adapter

MJQC-CPF

#10-32 female thread with 3/8-24 mounting threads. Adaptable to a male #10-32 via a #11999 adapter