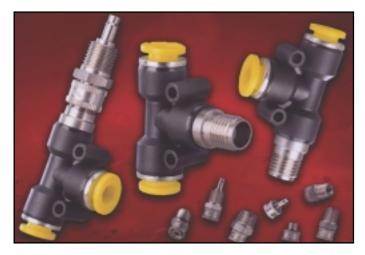

## New Push-Quick Fittings with MJQC Quick-Connect Port

These new fittings combine the quick, easy Push-Quick functionality with the flexibility and security of the Quick-Connect series with no circuit interruption. MJQC Quick-Connect Caps attach to the threaded port allowing for a variety of uses.

Push Quick Fittings

Quick, easy and versatile!

Quick-Connect Fittings →

Threaded connection provides for more security. Surface or panel mount capability. No interruption of air supply. No need to purchase plugs.

**ORDER INFORMATION** 

PQ-RT08QC-BLK 1/4" Run T with 3/8-24 Thread Quick Connect PQ-BT08QC-BLK 1/4" Branch T with 3/8-24 Thread Quick Connect

Quick-Connect Caps must be ordered separately below.