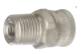

MJQC-CMP

#10-32 female thread with 1/8" pipe threads

MJQC-CB4

1/8" hose barb for use with any 1/8" ID hose/tubing

MJQC-CPB

1/8" hose barb with mounting threads. Compatible with any 1/8" ID hose/tubing. Panel or surface mountable