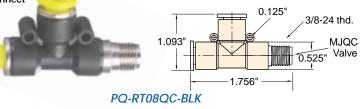

**ORDER INFORMATION** 

PQ-RT08QC-BLK 1/4" Run T with 3/8-24 Thread Quick Connect PQ-BT08QC-BLK 1/4" Branch T with 3/8-24 Thread Quick Connect

Quick-Connect Caps must be ordered separately below.